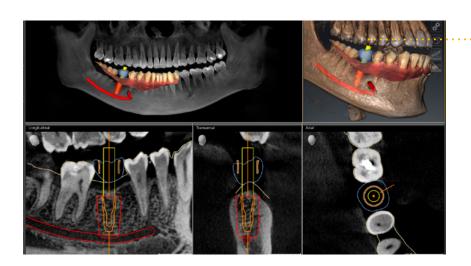

# SICATENDO

Treating minimallyinvasive, seeing more.

When a tooth is to be preserved, I use SICAT Endo to treat successfully and minimally-invasive. Through the new subscription model the financial is manageable. Time savings, greater safety and the patients are impressed.

# Why dentists benefit from SICAT Endo

#### Precise evaluation of the patient situation

- **Reliable determination** of the number of root canals
- Visualization of curved and calcified canals
- Root canal aligned 360° view
- **Exact determination** of working length and depth of cavity access

#### · Optimizing the chairside workflow

- Less amount of time for chairside treatment thanks to precise evaluation in advance
- Switching between 2D and 3D data with just one click
- **Case analysis** is transferred from the patient chair to the desktop pc
- Optimized patient communication through visualization and case report