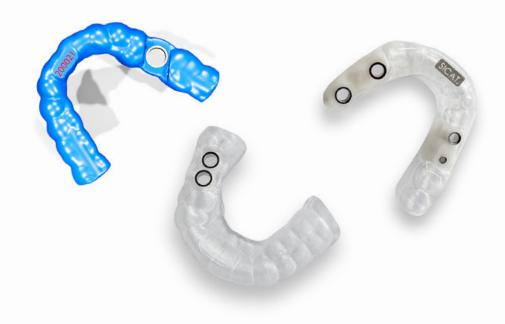

# From planning in SICAT Implant to treatment with SICAT surgical guides.

From beginner to pro, from stone model to in-office printing – SICAT surgical guides are **the** right solution for every patient situation and practice equipment.

# **SICAT SURGICAL GUIDES**

The right guide for any patient case.

## WHY DENTISTS CHOOSE SICAT SURGICAL GUIDES

- Certified accuracy of less than 500μ for each surgical guide manufactured by SICAT
- Analog workflow for precise implementation of patient cases with severe artefacts
- Oigital workflow from central manufacturing by SICAT to AI based design for in-house manufacturing.