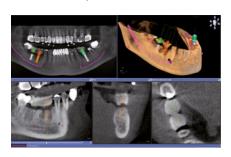

# SICATIMPLANT

Implant planning and diagnostics with a comprehensive software solution.

The SICAT Implant planning software is the most comprehensive and intuitive in the market. Simply put, SICAT Implant's workflow is logic excellence. I find myself using it even though I can freehand all of my dental implants. The SICAT workflow is clearly spoiling me.

#### 3D View .....

- Optimized visualization for precise analysis and diagnosis of anatomical structures
- Matching of any CBCT DICOM data with STL, SSI & SIXD
- Autofocus for objects in all section planes to easily navigate
- **360° rotation** around focal point for clear positioning and orientation

## ·· Implant aligned view

- Autofocus of the implant in all planes for easy positioning
- 360° rotation around implant for detailed view of neighboring anatomical structures
- **Collison warning** between nerve & implant and adjacent implants
- Outstanding visualization and rendering of the 3D model for checking the implant planning