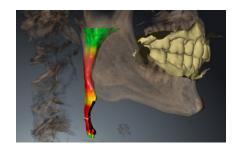

# SICATAIR •

Airway analysis, patient communication and treatment planning all-in-one.

SICAT Air software and its unique ability to segment the airway and provide a volumetric analysis of the patient's airway is a great visual tool patients could easily relate to and understand. Starting conversation becomes extremely simple, using our routine cone beam scan that was already in the patient's chart.

Dr. Endre Selmeczy

**USING SICAT AIR**, the practitioner becomes the key figure for detecting and treating obstructive sleep apnea and snoring.

**BASED ON EXISTING CBCT** scans, the software provides a quick overview of the patient's airway situation.

THE VISUALIZATION OF THE AIRWAY in treatment position increases the patients' adherence to their SICAT OPTISLEEP, which can be ordered immediately.

#### 

- Semi-automatic segmentation of the relevant airway region as well as calculating volume and area of the airway
- Visualization of conspicuous structures and colored highlighting
- Direct analysis of airway behavior in case of mandibular protrusion
- Integrated patient education and PDF handout