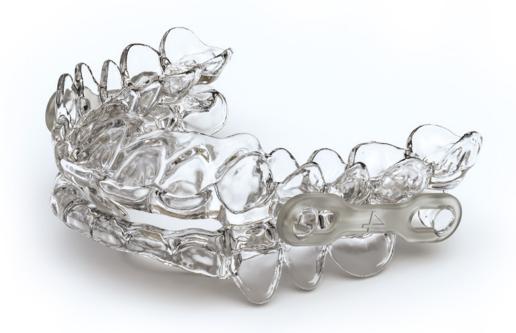

**DIGITAL DATA RECORDING** and milling ensure a high accuracy of fit of the appliance.

**PATIENTS LOVE** the slim design, the good fit as well as the horizontal and vertical freedom of movement.

**THANKS TO CONNECTOR SETS** in 10 different lengths, the treatment position can be individually adapted to the patient situation.

## This is why dentists recommend SICAT **OPTI**SLEEP

- High patient comfort easy insertion and removal
- Long life cycle milled from hygienic, odorless, non-staining PMMA
- Good tolerance biocompatible, free of metals and plasticizers
- Short delivery times implementation according to individual needs
- Identical and cost-effective reproduction in case of loss digital data is stored