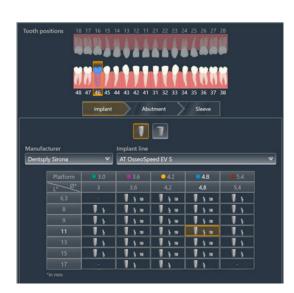

**OVER 13,000** implants, abutments and sleeve systems are integrated in the implant database which is always available in the most current version.