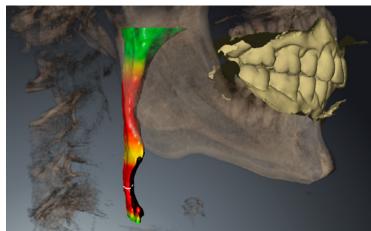

# SICATAIR •

Airway analysis, patient communication and treatment planning all-in-one.

SICAT Air software and its unique ability to segment the airway and provide a volumetric analysis of the patient's airway is a great visual tool patients could easily relate to and understand. Starting conversation becomes extremely simple, using our routine cone beam scan that was already in the patient's chart.

Dr. Endre Selmeczy

**USING SICAT AIR**, the practitioner becomes the key figure for detecting and treating obstructive sleep apnea and snoring.

**BASED ON EXISTING CBCT** scans, the software provides a quick overview of the patient's airway situation.

THE VISUALIZATION OF THE AIRWAY in treatment position increases the patients' adherence to their SICAT OPTISLEEP, which can be ordered immediately.

#### 

- Semi-automatic segmentation of the relevant airway region as well as calculating volume and area of the airway
- Visualization of conspicuous structures and colored highlighting
- Direct analysis of airway behavior in case of mandibular protrusion
- Integrated patient education and PDF handout