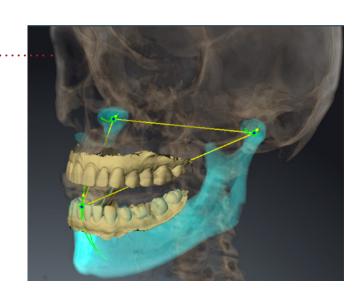

#### Visualization & analysis of individual jaw movement .....

- **Digital integration** of three types of data (CBCT data, optical surface scan data and jaw motion data) for treatment planning using real lower jaw movement dynamics instead of average data.
- **Motion traces** for any point of the mandible acquisition of all relevant data for analysis and treatment planning in one session.

# Right Condyle Sagittal Left Condyle Sagittal 28,56° 25,41° 1 cm

## Functional prosthetics

Functional prosthetics – patient-individual measuring of all necessary parameters for the programming of virtual articulators.

Patient-individual diagnostics and treatment of temporomandibular disfunction (TMD).