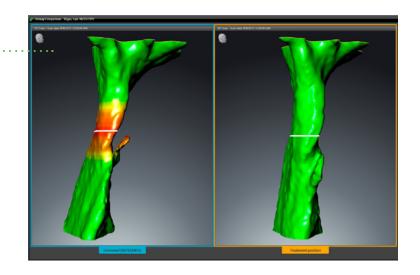

Dr. Endre Selmeczy

**USING SICAT AIR**, the practitioner becomes the key figure for detecting and treating obstructive sleep apnea and snoring.

**BASED ON EXISTING CBCT** scans, the software provides a quick overview of the patient's airway situation.

THE VISUALIZATION OF THE AIRWAY in treatment position increases the patients' adherence to their SICAT OPTISLEEP, which can be ordered immediately.

#### 

- Semi-automatic segmentation of the relevant airway region as well as calculating volume and area of the airway
- Visualization of conspicuous structures and colored highlighting
- Direct analysis of airway behavior in case of mandibular protrusion
- Integrated patient education and PDF handout