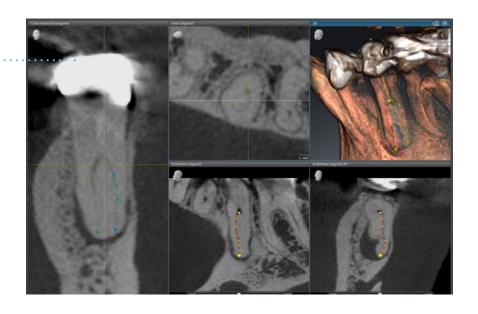

# SICATENDO

Treating minimallyinvasive, seeing more.

When a tooth is to be preserved, I use SICAT Endo to treat successfully and minimally-invasive. Through the new subscription model the financial is manageable. Time savings, greater safety and the patients are impressed.

**IN ADDITION TO THE 3D SCAN,** overlaying with 2D images is also an option.

A SURGICAL GUIDE can be ordered directly from within the software.

#### Precise evaluation of the patient situation

- **Reliable determination** of the number of root canals
- Visualization of curved and calcified canals
- Root canal aligned 360° view
- **Exact determination** of working length and depth of cavity access

#### · Optimizing the chairside workflow

- Less amount of time for chairside treatment thanks to precise evaluation in advance
- Switching between 2D and 3D data with just one click
- **Case analysis** is transferred from the patient chair to the desktop pc
- Optimized patient communication through visualization and case report