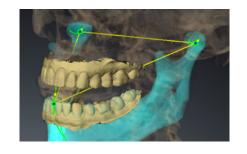

# Individual functional prosthetics and TMD treatment

SICAT Function changed my life 7 years ago! It helped me redefine many dogmas in occlusion, function and hinge axis. For the first time I was able to see that the movement of the joint is a combination between rotation and translation.

Dr. Javier Vasquez

WITH SICAT FUNCTION, the dentist is able to analyze real jaw movement and existing disorders in the lower jaw movement.

THANKS TO ANATOMICALLY ACCURATE 3D visualization combined with real dynamic jaw movement data of the patient, TMD complaints can be prevented or causally treated.

**SICAT FUNCTION COMBINES** all treatment steps in one software, completely digital and therefore reproducible and traceable any time.

#### Visualization & analysis of individual jaw movement .....

- **Digital integration** of three types of data (CBCT data, optical surface scan data and jaw motion data) for treatment planning using real lower jaw movement dynamics instead of average data.
- **Motion traces** for any point of the mandible acquisition of all relevant data for analysis and treatment planning in one session.

# Right Condyle Sagittal Left Condyle Sagittal 28,56° 25,41° 1 cm

## Functional prosthetics

Functional prosthetics – patient-individual measuring of all necessary parameters for the programming of virtual articulators.

Patient-individual diagnostics and treatment of temporomandibular disfunction (TMD).