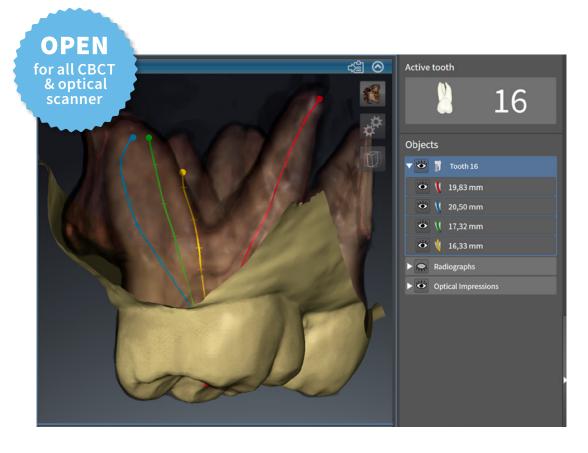

# SICATIMPLANT

Implant planning and diagnostics with a comprehensive software solution.

The SICAT Implant planning software is the most comprehensive and intuitive in the market. Simply put, SICAT Implant's workflow is logic excellence. I find myself using it even though I can freehand all of my dental implants. The SICAT workflow is clearly spoiling me.

#### 3D View .....

- Optimized visualization for precise analysis and diagnosis of anatomical structures
- Matching of any CBCT DICOM data with STL, SSI & SIXD
- Autofocus for objects in all section planes to easily navigate
- **360° rotation** around focal point for clear positioning and orientation

## ·· Implant aligned view

- Autofocus of the implant in all planes for easy positioning
- 360° rotation around implant for detailed view of neighboring anatomical structures
- **Collison warning** between nerve & implant and adjacent implants
- Outstanding visualization and rendering of the 3D model for checking the implant planning