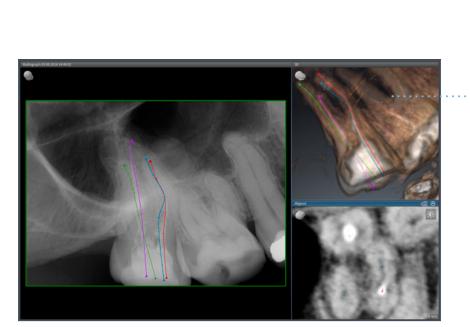

# SICATENDO

Treating minimallyinvasive, seeing more.

When a tooth is to be preserved, I use SICAT Endo to treat successfully and minimally-invasive. Through the new subscription model the financial is manageable. Time savings, greater safety and the patients are impressed.

Dr. Kathrin Haugk

THE DETAILED VISUALIZATION of the root canal system in 3D offers the practitioner all-around safety for the upcoming treatment because conventional images often do not show the exact position and number of roots and canals.

**IN ADDITION TO THE 3D SCAN,** overlaying with 2D images is also an option.

A SURGICAL GUIDE can be ordered directly from within the software.

#### Precise evaluation of the patient situation

- **Reliable determination** of the number of root canals
- Visualization of curved and calcified canals
- Root canal aligned 360° view
- **Exact determination** of working length and depth of cavity access