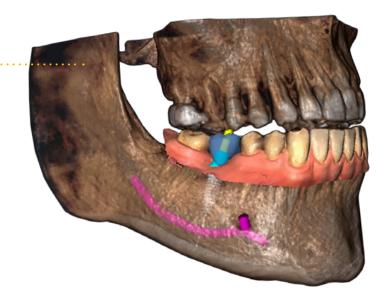

# SICATIMPLANT

Implant planning and diagnostics with a comprehensive software solution.

The SICAT Implant planning software is the most comprehensive and intuitive in the market. Simply put, SICAT Implant's workflow is logic excellence. I find myself using it even though I can freehand all of my dental implants. The SICAT workflow is clearly spoiling me.

# Why to use SICAT Implant

#### 3D View .....

- Optimized visualization for precise analysis and diagnosis of anatomical structures
- Matching of any CBCT DICOM data with STL, SSI & SIXD
- Autofocus for objects in all section planes to easily navigate
- **360° rotation** around focal point for clear positioning and orientation

## ·· Implant aligned view

- Autofocus of the implant in all planes for easy positioning
- 360° rotation around implant for detailed view of neighboring anatomical structures
- **Collison warning** between nerve & implant and adjacent implants
- Outstanding visualization and rendering of the 3D model for checking the implant planning