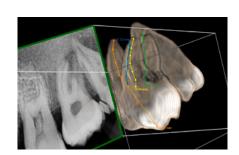

# SICATENDO

Treating minimallyinvasive, seeing more.

When a tooth is to be preserved, I use SICAT Endo to treat successfully and minimally-invasive. Through the new subscription model the financial is manageable. Time savings, greater safety and the patients are impressed.

Dr. Kathrin Haugk

THE DETAILED VISUALIZATION of the root canal system in 3D offers the practitioner all-around safety for the upcoming treatment because conventional images often do not show the exact position and number of roots and canals.

**IN ADDITION TO THE 3D SCAN,** overlaying with 2D images is also an option.

A SURGICAL GUIDE can be ordered directly from within the software.

#### Precise evaluation of the patient situation

- **Reliable determination** of the number of root canals
- Visualization of curved and calcified canals
- Root canal aligned 360° view
- **Exact determination** of working length and depth of cavity access