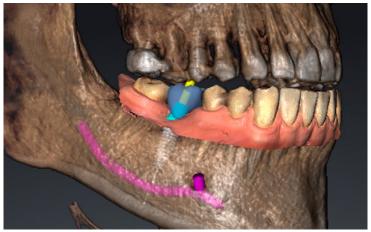

Dr. Javier Vasquez

WITH SICAT FUNCTION, the dentist is able to analyze real jaw movement and existing disorders in the lower jaw movement.

THANKS TO ANATOMICALLY ACCURATE 3D visualization combined with real dynamic jaw movement data of the patient, TMD complaints can be prevented or causally treated.

**SICAT FUNCTION COMBINES** all treatment steps in one software, completely digital and therefore reproducible and traceable any time.

#### Visualization & analysis of individual jaw movement .....

- **Digital integration** of three types of data (CBCT data, optical surface scan data and jaw motion data) for treatment planning using real lower jaw movement dynamics instead of average data.
- **Motion traces** for any point of the mandible acquisition of all relevant data for analysis and treatment planning in one session.

# Right Condyle Sagittal Left Condyle Sagittal 28,56° 25,41° 1 cm