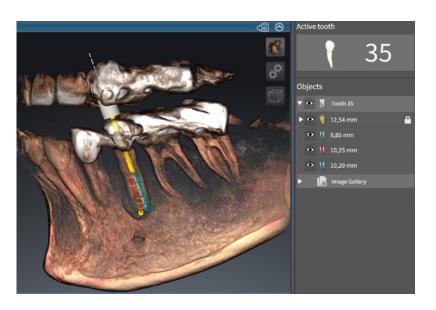

# SICATIMPLANT

Implant planning and diagnostics with a comprehensive software solution.

The SICAT Implant planning software is the most comprehensive and intuitive in the market. Simply put, SICAT Implant's workflow is logic excellence. I find myself using it even though I can freehand all of my dental implants. The SICAT workflow is clearly spoiling me.

Dr. Daniel J Vincent DDS

**SICAT IMPLANT CONVINCES** with its modern user interface and ease-of-use.

MORE THAN 20 YEARS OF DEVELOPMENT and experience are reliably reflected in the algorithm when overlaying optical scans with the CBCT data.

**OVER 13,000** implants, abutments and sleeve systems are integrated in the implant database which is always available in the most current version.

# Why to use SICAT Implant

#### 3D View .....

- Optimized visualization for precise analysis and diagnosis of anatomical structures
- Matching of any CBCT DICOM data with STL, SSI & SIXD
- Autofocus for objects in all section planes to easily navigate
- **360° rotation** around focal point for clear positioning and orientation

## ·· Implant aligned view

- Autofocus of the implant in all planes for easy positioning
- 360° rotation around implant for detailed view of neighboring anatomical structures
- **Collison warning** between nerve & implant and adjacent implants
- Outstanding visualization and rendering of the 3D model for checking the implant planning