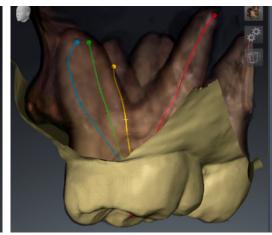

# Individual functional prosthetics and TMD treatment

SICAT Function changed my life 7 years ago! It helped me redefine many dogmas in occlusion, function and hinge axis. For the first time I was able to see that the movement of the joint is a combination between rotation and translation.

Dr. Javier Vasquez

WITH SICAT FUNCTION, the dentist is able to analyze real jaw movement and existing disorders in the lower jaw movement.

THANKS TO ANATOMICALLY ACCURATE 3D visualization combined with real dynamic jaw movement data of the patient, TMD complaints can be prevented or causally treated.

**SICAT FUNCTION COMBINES** all treatment steps in one software, completely digital and therefore reproducible and traceable any time.

## Functional prosthetics

Functional prosthetics – patient-individual measuring of all necessary parameters for the programming of virtual articulators.

Patient-individual diagnostics and treatment of temporomandibular disfunction (TMD).