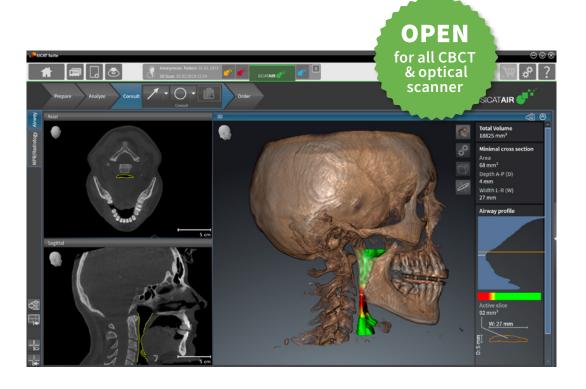

# SICATAIR •

Airway analysis, patient communication and treatment planning all-in-one.

SICAT Air software and its unique ability to segment the airway and provide a volumetric analysis of the patient's airway is a great visual tool patients could easily relate to and understand. Starting conversation becomes extremely simple, using our routine cone beam scan that was already in the patient's chart.

Dr. Endre Selmeczy

**USING SICAT AIR**, the practitioner becomes the key figure for detecting and treating obstructive sleep apnea and snoring.

**BASED ON EXISTING CBCT** scans, the software provides a quick overview of the patient's airway situation.

THE VISUALIZATION OF THE AIRWAY in treatment position increases the patients' adherence to their SICAT OPTISLEEP, which can be ordered immediately.

# Key arguments for SICAT Air

#### 

- Semi-automatic segmentation of the relevant airway region as well as calculating volume and area of the airway
- Visualization of conspicuous structures and colored highlighting
- Direct analysis of airway behavior in case of mandibular protrusion
- Integrated patient education and PDF handout